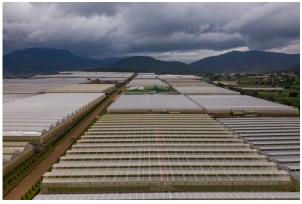

## **Photos**

Aerial view of the greenhouses in Dalat Hasfarm, Lam Dong, Viet Nam.

Source: ADB Flickr

Flowers grown at the greenhouses of the Dalat Hasfarm in Lam Dong, Viet Nam.

Source: ADB Flickr

Le Thi Nhu Lan, production manager, at the Dalat Hasfarm in Lam Dong, Viet Nam.