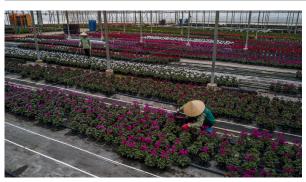

## **Photos**

Aerial view of the greenhouses in Dalat Hasfarm, Lam Dong, Viet Nam.

Source: ADB Flickr

Flowers grown at the greenhouses of the Dalat Hasfarm in Lam Dong, Viet Nam.

Source: ADB Flickr

Le Thi Nhu Lan, production manager, at the Dalat Hasfarm in Lam Dong, Viet Nam.