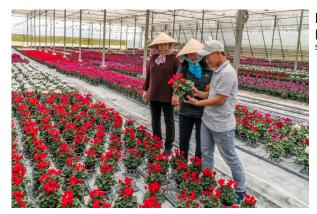

## **Photos**

Aerial view of the greenhouses in Dalat Hasfarm, Lam Dong, Viet Nam.

Source: ADB Flickr

Flowers grown at the greenhouses of the Dalat Hasfarm in Lam Dong, Viet Nam.

Source: ADB Flickr

Le Thi Nhu Lan, production manager, at the Dalat Hasfarm in Lam Dong, Viet Nam.