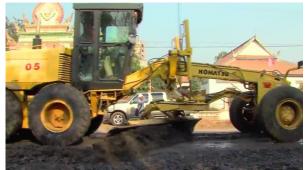

## During the civil works of Cambodia Road Improvement.

Source: Video screenshot. http://www.adb.org/results/better-roads-give-new-life-southern-cambodia

# During the civil works of Cambodia Road Improvement.

Source: Video screenshot. http://www.adb.org/results/better-roads-give-new-life-southern-cambodia

The project was designed to support the governmentâ is infrastructure development focus on improved national and provincial road for better access to the countryâ is rural

Source: Video screenshot. http://www.adb.org/results/better-roads-give-new-life-southern-cambodia

The project was designed to support the governmentâ s infrastructure development focus on improved national and provincial road for better access to the countryâ s rural areas.