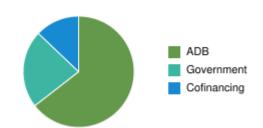

### **Funding**

in US\$('000)

Confinancing Source: OPEC Fund

**ADB** 50,000

Government 17,500

**Cofinancing** 10,000

**Total** 77,500