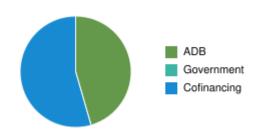

# in US\$('000)

Confinancing Source: Financial Sector Development Partnership Special Fund

**ADB** 188

Government \_

Cofinancing 225

Total 413