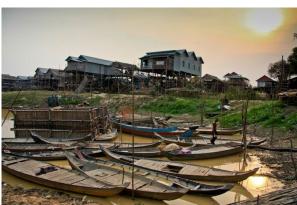

# **Photos**

Building a Sustainable Energy Future: The Greater Mekong Subregion
Source: https://www.facebook.com/GMSProgram/

Aeriel view over the floating solar photovoltaic (PV) power generation panels at the Da Mi hydro power plant in Viet Nam.