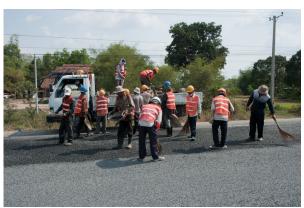

# **Photos**

The Bavet Checkpoint of Phnom Penh - Ho Chi Minh City Highway in Cambodia.

Source: https://adbphotos.adb.org/

Workers of Route 1 in between Bavet and Phnom Penh.

Source: https://adbphotos.adb.org/

The Bavet Checkpoint of Phnom Penh - Ho Chi Minh City Highway in Cambodia.

Source: https://adbphotos.adb.org/

Workers of Route 1 in between Bavet and Phnom Penh.
Source: https://adbphotos.adb.org/

The Bavet Checkpoint of Phnom Penh - Ho Chi Minh City Highway in Cambodia. Source: https://adbphotos.adb.org/