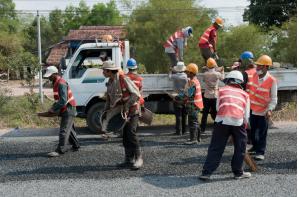

# **Photos**

The Bavet Checkpoint of Phnom Penh - Ho Chi Minh City Highway in Cambodia.

Source: https://adbphotos.adb.org/

Workers of Route 1 in between Bavet and Phnom Penh.

Source: https://adbphotos.adb.org/

The Bavet Checkpoint of Phnom Penh - Ho Chi Minh City Highway in Cambodia.

Source: https://adbphotos.adb.org/

Workers of Route 1 in between Bavet and Phnom Penh.
Source: https://adbphotos.adb.org/

The Bavet Checkpoint of Phnom Penh - Ho Chi Minh City Highway in Cambodia. Source: https://adbphotos.adb.org/