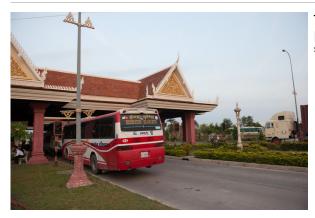

# **Photos**

The Bavet Checkpoint of Phnom Penh - Ho Chi Minh City Highway in Cambodia.

Source: https://adbphotos.adb.org/

Workers of Route 1 in between Bavet and Phnom Penh.

Source: https://adbphotos.adb.org/

The Bavet Checkpoint of Phnom Penh - Ho Chi Minh City Highway in Cambodia.

Source: https://adbphotos.adb.org/

Workers of Route 1 in between Bavet and Phnom Penh.
Source: https://adbphotos.adb.org/

The Bavet Checkpoint of Phnom Penh - Ho Chi Minh City Highway in Cambodia. Source: https://adbphotos.adb.org/

The Bavet Checkpoint of Phnom Penh - Ho Chi Minh City Highway in Cambodia.

Source: https://adbphotos.adb.org/

The Bavet Checkpoint of Phnom Penh - Ho Chi Minh City Highway in Cambodia.

The Bavet Checkpoint of Phnom Penh - Ho Chi Minh City Highway in Cambodia. Source: https://adbphotos.adb.org/

The Bavet Checkpoint of Phnom Penh - Ho Chi Minh City Highway in Cambodia.

Source: https://adbphotos.adb.org/