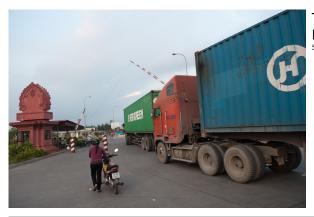

# **Photos**

The Bavet Checkpoint of Phnom Penh - Ho Chi Minh City Highway in Cambodia.

Source: https://adbphotos.adb.org/

Workers of Route 1 in between Bavet and Phnom Penh.

Source: https://adbphotos.adb.org/

The Bavet Checkpoint of Phnom Penh - Ho Chi Minh City Highway in Cambodia.

Source: https://adbphotos.adb.org/

Workers of Route 1 in between Bavet and Phnom Penh.
Source: https://adbphotos.adb.org/

The Bavet Checkpoint of Phnom Penh - Ho Chi Minh City Highway in Cambodia. Source: https://adbphotos.adb.org/

The Bavet Checkpoint of Phnom Penh - Ho Chi Minh City Highway in Cambodia.

Source: https://adbphotos.adb.org/

The Bavet Checkpoint of Phnom Penh - Ho Chi Minh City Highway in Cambodia.

The Bavet Checkpoint of Phnom Penh - Ho Chi Minh City Highway in Cambodia. Source: https://adbphotos.adb.org/

The Bavet Checkpoint of Phnom Penh - Ho Chi Minh City Highway in Cambodia.

Source: https://adbphotos.adb.org/