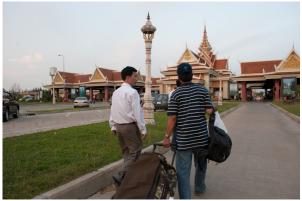

# **Photos**

The Bavet Checkpoint of Phnom Penh - Ho Chi Minh City Highway in Cambodia.

Source: https://adbphotos.adb.org/

Workers of Route 1 in between Bavet and Phnom Penh.

Source: https://adbphotos.adb.org/

The Bavet Checkpoint of Phnom Penh - Ho Chi Minh City Highway in Cambodia.

Source: https://adbphotos.adb.org/

Workers of Route 1 in between Bavet and Phnom Penh.
Source: https://adbphotos.adb.org/

The Bavet Checkpoint of Phnom Penh - Ho Chi Minh City Highway in Cambodia. Source: https://adbphotos.adb.org/

The Bavet Checkpoint of Phnom Penh - Ho Chi Minh City Highway in Cambodia.

Source: https://adbphotos.adb.org/

The Bavet Checkpoint of Phnom Penh - Ho Chi Minh City Highway in Cambodia.

The Bavet Checkpoint of Phnom Penh - Ho Chi Minh City Highway in Cambodia. Source: https://adbphotos.adb.org/

The Bavet Checkpoint of Phnom Penh - Ho Chi Minh City Highway in Cambodia.

Source: https://adbphotos.adb.org/