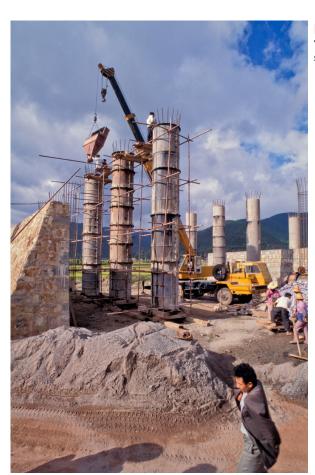

## **Photos**

The Yunnan Expressway increased regional transport connectivity.

Source: Jordanna Queddeng/ ADB Consultant

Men working at the construction site of the Yunnan Expressway in China.

Source: https://adbphotos.adb.org/